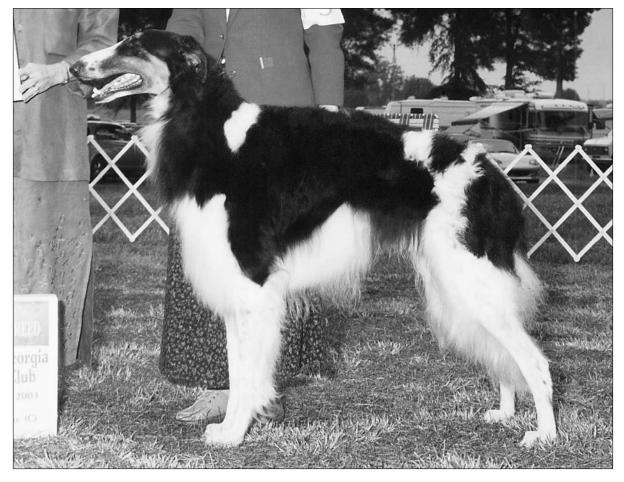

## DC Avalon Jungle Fever, FCh., SC, CD, CGC, TT

4/26/2001 Breeder(s): Sandra & Paula Moore & Diana Embry Male Black, White & Tan

Sandra & Paula Moore 1150 Lake Drive Roswell, GA 30075 770-993-1541; davidoffbz@charter.net, avalonbz@peoplepc.net

"Tarzan" is 32 inches, 75 lbs. with tremendous desire to please everyone. Absolutely sound moving in every way, he has gained numerous compliments from judges and fans. 2004 #3 AKC Lure Coursing Borzoi, 2003 Versatility Award winner, #7 ASFA Borzoi, working on finishing his LCM1 and AKC LCX and Open obedience.